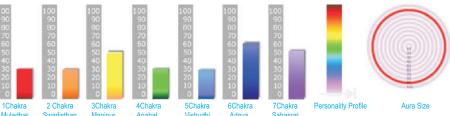

### YOUR CHAKRAS / ENERGY CENTERS

#### ROOT/RED

This Chakra is the energy of the physical plane and material reality. It is the center of manifestation and the place from which passion flows; the source of power and ego development.

#### REPRODUCTIVE ORGANS/ORANGE

The color of this Chakra reflects creativity, sociability, emotional life and sexuality. This chakra is the position from which one reaches out, expands and relates to others.

#### **SOLAR PLEXUS/YELLOW**

This Chakra rules mental activity and is the center of your ego and personal power. It regulates the life force in the body, giving energy to your dreams and goals, allowing you to take action.

#### **HEART/GREEN**

This is the center of teaching and healing, the chakra of self-respect and self love, as well as the meeting place for body, mind and spirit. Balance, connection to nature are found here.

#### THROAT/BLUE

This Chakra governs the ability to express ideas and to speak your truth clearly. The throat is all about clear communication, inspiration and artistic expression.

#### THIRD EYE/ VIOLET-INDIGO

This center above the eyebrows is the seat of intuition, spiritual will, connecting ideas and developing a "picture" of the world. It is a idealistic place representing your imagination and desires.

#### **CROWN/ WHITE-VIOLET**

Inner Knowledge, enlightenment, connection with higher planes of consciousness and spiritual truth are seated in the Crown Chakra. White is the perfect merging of all colors.

#### CHAKRA BALANCE

Round, circular Chakras show a balanced Energy System, while non-circular, blurred Chakras show an imbalance in your Energy Centers. Also look at the color and brightness of each Chakra for a more detailed analysis.