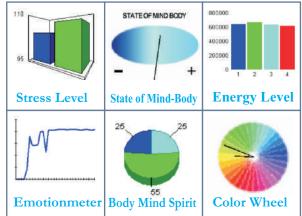

<u>THE AURA</u>: Every living organism is surrounded by an electromagnetic energy field, called an Aura. This field vibrates at different frequencies and reflects State of Mind, Body and Inner Being.

THE AURA VIDEO STATION: The Aura Video Station is a Multimedia Biofeedback Imaging System using the Science of Biofeedback, Color Therapy and Energy Medicine to measure, analyze and display an accurate representation of your emotional-energetic State, your Aura.

#### CHAKRA BALANCE

Round, circular Chakras show a balanced Energy System, while non-circular, blurred Chakras show an imbalance in your Energy Centers. Also look at the color and brightness of each Chakra for a more detailed analysis.