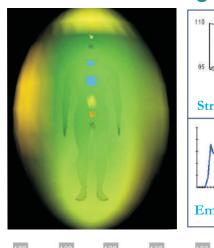

## Virtual Image Of AuraWith Chakra

#### CHAKRA BALANCE

Round, circular Chakras show a balanced Energy System, while non-circular, blurred Chakras show an imbalance in your Energy Centers. Also look at the color and brightness of each Chakra for a more detailed analysis.

#### YOUR AURA COLORS

DEEP-RED Physical, hardworking, action, power, survival, realistic, physical active, vital, grounded, strength, stamina, physical explorer.

RED Excitement, physical, energetic, competitive, leader, winner, achiever, winner, courage, will-power, sexual, entrepreneur, promoter.